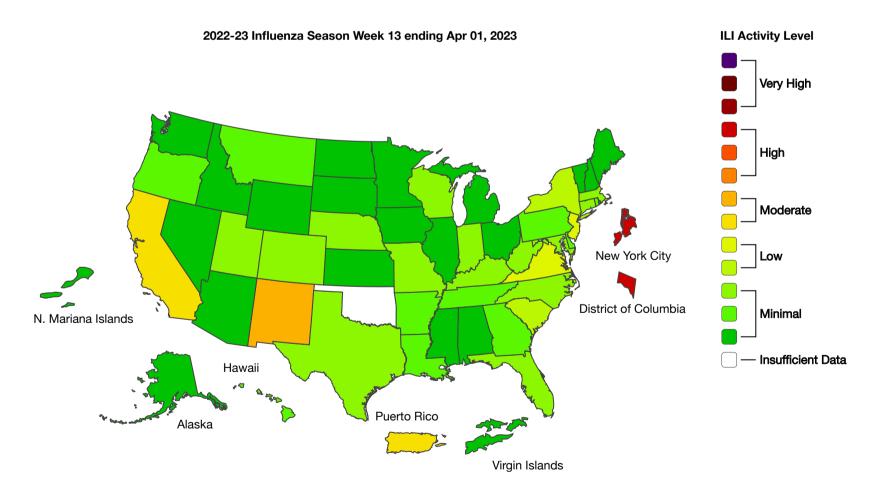

## Weekly US Map: Influenza Summary Update

Updated April 7, 2023

## A Weekly Influenza Surveillance Report Prepared by the Influenza Division Outpatient Respiratory Illness Activity Map Determined by Data Reported to ILINet

This system monitors visits for respiratory illness that includes fever plus a cough or sore throat, also referred to as ILI, not laboratory confirmed influenza and may capture patient visits due to other respiratory pathogens that cause similar symptoms.

Season: 2022-23 \( Download Image \) (https://www.cdc.gov/flu/weekly/flureport.xml)View Full Screen (http://gis.cdc.gov/grasp/fluview/main.html )

Last Reviewed: April 7, 2023, 11:00 AM